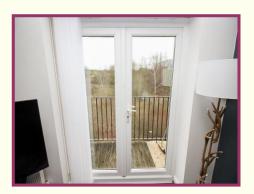

**Lounge** 17' 9" x 9' 9" (5.41m x 2.97m) Double glazed French doors to the rear overlooking the woodland views. Radiator. Arch into kitchen.

**Kitchen** 12' 9" x 29' 5" (3.89m x 8.97m) Double glazed window to the rear elevation. Range of base units with contrasting worksurfaces and matching wall mounted cabinets. Four burner gas hob with electric oven and extractor. Plumbed for washing machine. Space for fridge freezer. Central heating boiler.