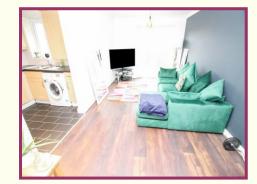

**Lounge** 17' 9" x 9' 9" (5.41m x 2.97m) Double glazed French doors to the rear overlooking the woodland views. Radiator. Arch into kitchen.

**Kitchen** 12' 9" x 29' 5" (3.89m x 8.97m) Double glazed window to the rear elevation. Range of base units with contrasting worksurfaces and matching wall mounted cabinets. Four burner gas hob with electric oven and extractor. Plumbed for washing machine. Space for fridge freezer. Central heating boiler.