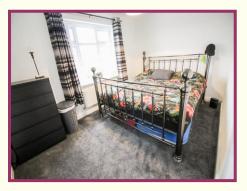

**Bedroom** 12' 9" x 8' 7" (3.89m x 2.62m) Double glazed window to the front elevation. Radiator.

**Bathroom** 7' 5" x 5' 5" (2.26m x 1.65m) Internal room with extraction. Three piece suite comprising bath with shower and screen over, pedestal wash hand basin and close coupled WC. Part tiled elevations. Radiator. Amtico flooring.