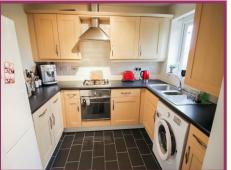

**Lounge** 17' 9" x 9' 9" (5.41m x 2.97m) Double glazed French doors to the rear overlooking the woodland views. Radiator. Arch into kitchen.

**Kitchen** 12' 9" x 29' 5" (3.89m x 8.97m) Double glazed window to the rear elevation. Range of base units with contrasting worksurfaces and matching wall mounted cabinets. Four burner gas hob with electric oven and extractor. Plumbed for washing machine. Space for fridge freezer. Central heating boiler.