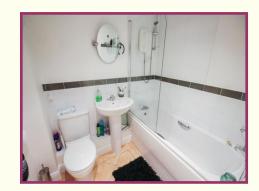

**Bedroom** 12' 9" x 8' 7" (3.89m x 2.62m) Double glazed window to the front elevation. Radiator.

**Bathroom** 7' 5" x 5' 5" (2.26m x 1.65m) Internal room with extraction. Three piece suite comprising bath with shower and screen over, pedestal wash hand basin and close coupled WC. Part tiled elevations. Radiator. Amtico flooring.